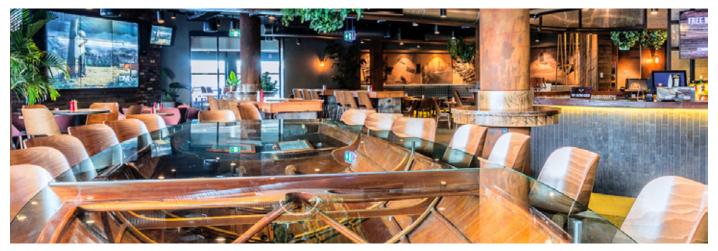

# **VENUE SPACES**

## **Gazeway Skiff**



Up to 15-25 people



Unique dining experience

### **Small Terrace**





Up to 20-40 people



Private space



Lake views

### Large Terrace

Need more space? Ask us to combine the two terraces for 60-100 capacity!











INC.

# OPTIONS

### **Choose TWO from below**

**FUNCTION MENU** 

Beef Burger Sliders with Caramelised Onion, Cheese + Fries
Pulled Pork Slider with Carolina Slaw + Fries
Southern Fried Chicken Slider with Shredded Lettuce, Coleslaw Mayo + Fries
Cocktail Kransky Hotdogs Bacon Jam, Nacho Cheese, Pickles + Fries
Salt And Pepper Squid with Lemon Aioli, Fennel + Rocket Salad

### **Choose ONE from below**

Whisky Maple BBQ Wings + Burger Mayo Chili Fried Hot Wings + Ranch Dressing Thai Wings + Tamarind Chili Sauce Korean Fried Wings + Soy Garlic Caramel Sticky Swee