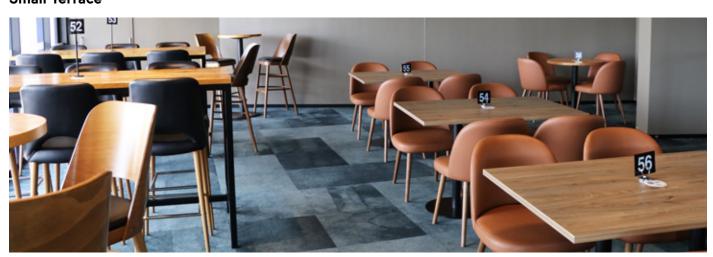

# **VENUE SPACES**

## **Gazeway Skiff**



Up to 15-25 people



Unique dining experience

### **Small Terrace**





Up to 20-40 people



Private space



Lake views

### Large Terrace

Need more space? Ask us to combine the two terraces for 60-100 capacity!











INC.

# OPTIONS

### **Choose TWO from below**

**FUNCTION MENU** 

Beef Burger Sliders with Caramelised Onion, Cheese + Fries
Pulled Pork Slider with Carolina Slaw + Fries
Southern Fried Chicken Slider with Shredded Lettuce, Coleslaw Mayo + Fries
Cocktail Kransky Hotdogs Bacon Jam, Nacho Cheese, Pickles + Fries
Salt And Pepper Squid with Lemon Aioli, Fennel + Rocket Salad

### **Choose ONE from below**

Whisky Maple BBQ Wings + Burger Mayo Chili Fried Hot Wings + Ranch Dressing Thai Wings + Tamarind Chili Sauce Korean Fried Wings + Soy Garlic Caramel Sticky Sweet BBQ Wings

#### **Choose TWO from below**

Mac & Cheese Bites

Jalapeno