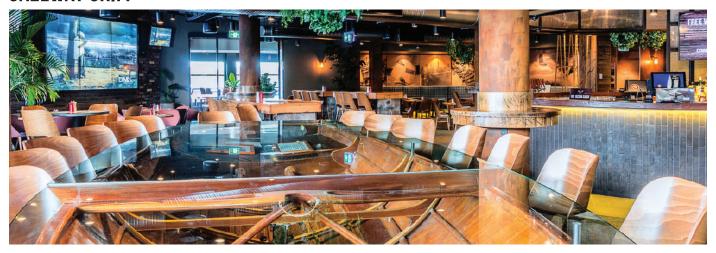

# VENUE SPACES



#### **GAZEWAY SKIFF**







Up to 15-25 people Unique dining experience

### **SMALL TERRACE**





Up to 20-40 people Private space Lake views





LARGE TERRACE Need more space? Ask us to combine the two terraces for 60-100 capacity!





Up to 40-60 people Private space Lake views





# FUNCTION MENU



## \$39 PER PERSON

Includes 4 hour room hire

### **CHOOSE TWO FROM BELOW**

Beef Burger Sliders with Caramelised Onion, Cheese + Fries
Pulled Pork Slider with Carolina Slaw + Fries
Southern Fried Chicken Slider with Shredded Lettuce, Coleslaw Mayo + Fries
Cocktail Kransky Hotdogs Bacon Jam, Nacho Cheese, Pickles + Fries
Salt And Pepper Squid with Lemon Aioli, Fennel + Rocket Salad

#### **CHOOSE ONE FROM BELOW**

Whisky Maple BBQ Wings + Burger Mayo Chili Fried Hot Wings + Ranch Dressing Thai Wings + Tamar