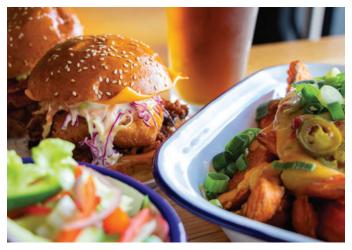

### **CHOOSE TWO FROM BELOW**

Beef Burger Sliders with Caramelised Onion, Cheese + Fries
Pulled Pork Slider with Carolina Slaw + Fries
Southern Fried Chicken Slider with Shredded Lettuce, Coleslaw Mayo + Fries
Cocktail Kransky Hotdogs Bacon Jam, Nacho Cheese, Pickles + Fries
Salt And Pepper Squid with Lemon Aioli, Fennel + Rocket Salad