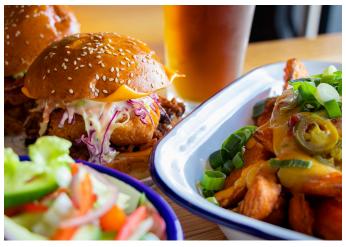

### **CHOOSE TWO FROM BELOW**

Beef Burger Sliders with Caramelised Onion, Cheese + Fries
Pulled Pork Slider with Carolina Slaw + Fries
Southern Fried Chicken Slider with Shredded Lettuce, Coleslaw Mayo + Fries
Cocktail Kransky Hotdogs Bacon Jam, Nacho Cheese, Pickles + Fries
Salt And Pepper Squid with Lemon Aioli, Fennel + Rocket Salad