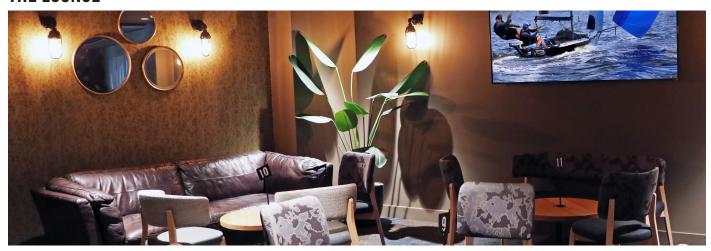

# **VENUE SPACES**



## **GAZEWAY SKIFF**









Up to 15-25 people \$\$ \$35 Per Person Maximum occupancy 4 hours

## THE LOUNGE









Up to 20-40 people \$\\$35 Per Person Maximum occupancy 4 hours

## THE TERRACE









Up to 40-60 people \$\\$35 Per Person \textbf{L} Maximum occupancy 4 hours

## **FUNCTION MENU**



## \$35 PER PERSON

### **CHOOSE TWO FROM BELOW**

Beef Burger Sliders with Caramelised Onion, Cheese + Fries
Pulled Pork Slider with Carolina Slaw + Fries
Southern Fried Chicken Slider with Shredded Lettuce, Coleslaw Mayo + Fries
Cocktail Kransky Hotdogs Bacon Jam, Nacho Cheese, Pickles + Fries
Salt And Pepper Squid with Lemon Aioli, Fennel + Rocket Salad

#### **CHOOSE ONE FROM BELOW**

Whisky Maple BBQ Wings + Burger Mayo Chilli Fried Hot Wings + Ranch Dressing Thai Wings + Tamarind Chilli Sauce Korean Fried Wings + Soy Garlic Caramel Sticky Sweet BBQ Wings

#### CHOOSE TWO FROM BELOW

Mac & C