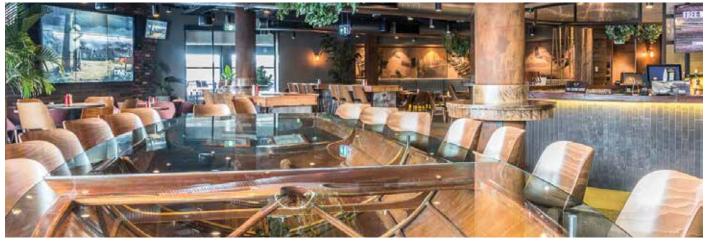

### **GAZEWAY SKIFF**







Up to 30 persons No Minimum Spend

### TERRACE BEER GARDEN







Up to 60 persons Minimum Spend Applies

### FULL VENUE (OUTSIDE OF OPENING HOURS ONLY)



Monday – Tuesday, Wednesday – Friday before 4pm







# Function Menu



### MINIMUM 30 PERSONS | \$26.00 PER PERSON

For bookings of 30 or more we can provide the following grazing menu selection:

Mezza Plate, Cured Meats, Labna, Marinated Olives, Charred Vegetables + Crispbread

Capri Salad, Vine Ripened Tomato, Buffalo Mozzarella, Basil Oil + Cracked Pepper (GF)

Rocket Salad, Sliced Pear, Wild Rocket, Parmesan + White Balsamic Aioli (GF)

Portuguese Chicken Skewers + Lime Aioli (GF)

Arancini, Caramalised Onion, Pumpkin + Pesto Aioli

Pulled Pork Slider with Slaw + Smoky BBQ Sauce

Battered Whiting Fillets, Aioli, Lemon (may