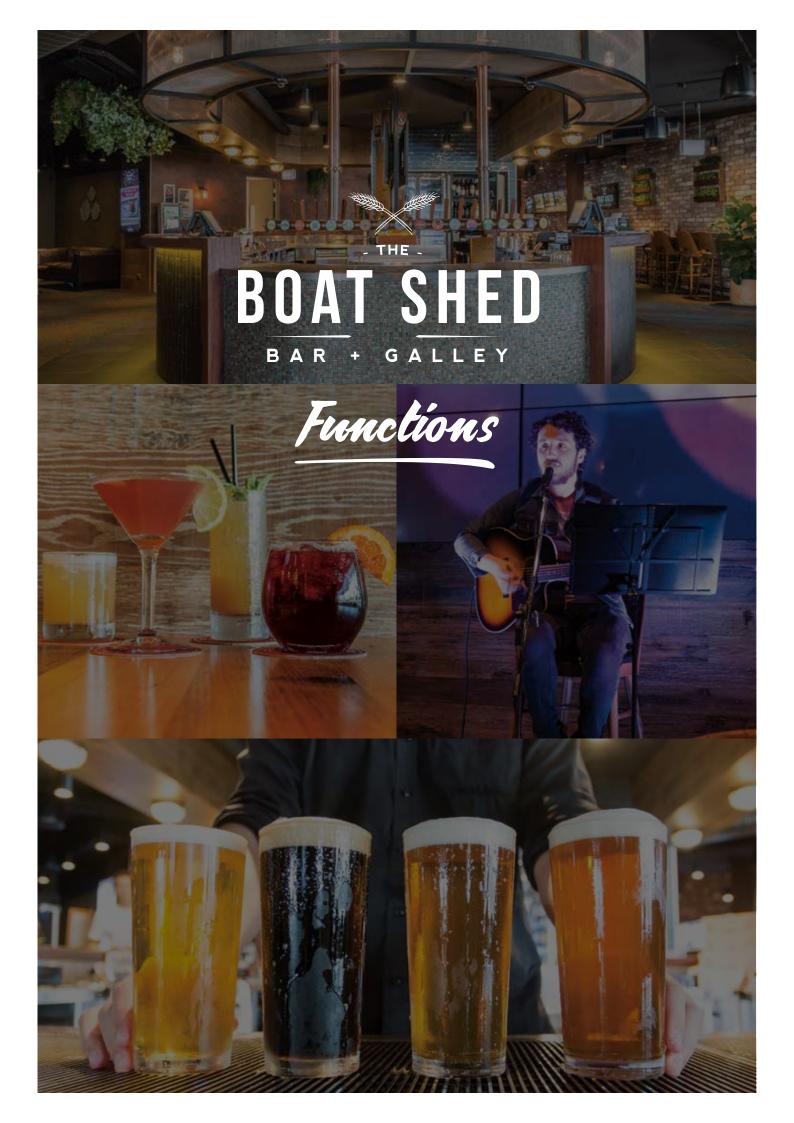

### **GAZEWAY SKIFF**







Up to 30 persons No Minimum Spend

### TERRACE BEER GARDEN







Up to 60 persons Minimum Spend Applies

### FULL VENUE (OUTSIDE OF OPENING HOURS ONLY)



Monday – Tuesday, Wednesday – Friday before 4pm







# Function Menu



### MINIMUM 30 PERSONS | \$26.00 PER PERSON

For bookings of 30 or more we can provide the following grazing menu selection:

Mezza Plate, Cured Meats, Labna, Marinated Olives, Charred Vegetables + Crispbread

Capri Salad, Vine Ripened Tomato, Buffalo Mozzarella, Basil Oil + Cracked Pepper (GF)

Rocket Salad, Sliced Pear, Wild Rocket, Parmesan + White Balsamic Aioli (GF)

Portuguese Chicken Skewers + Lime Aioli (GF)

Arancini, Caramalised Onion, Pumpkin + Pesto Aioli

Pulled Pork Slider with Slaw + Smoky BBQ Sauce

Battered Whiti